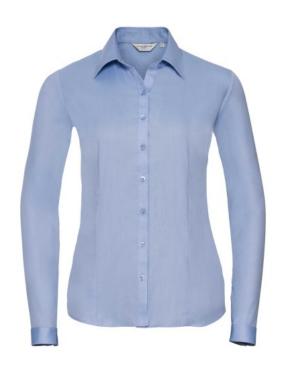

# RUSSELL WOMEN'S LONG SLEEVE SHIRT HERRINGBONE

# **Specification**

RUSSELL women's shirt with long sleeves HERRINGBONE.Our shirt is made of durable fish bone material. Slim waistline, collarless buttons, button on cuff, rounded edges.84% Cotton / 16% polyester mini fish bone, 125/130 g / m2. Wash at 40 degrees. Lt blue 4XL